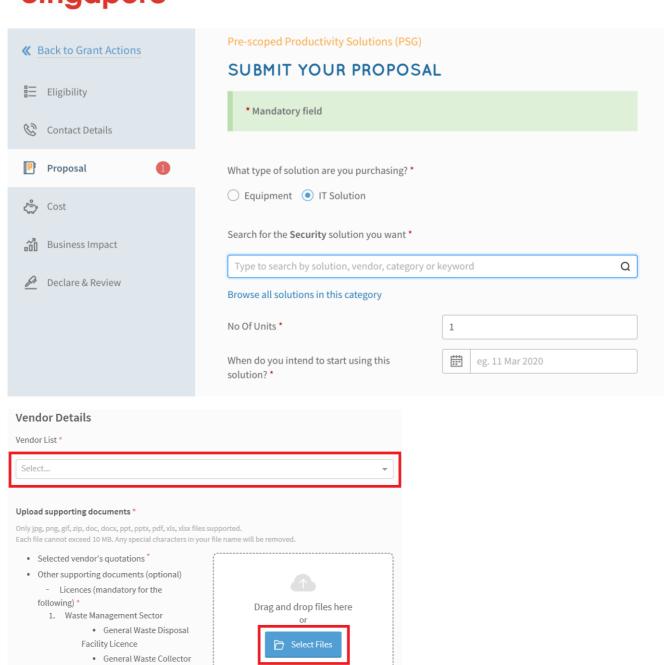

# Step 5/8: Proposal

- Fill in your application details
- Fill in details of your pre-approved vendor
- · Click 'Select Files' to upload quotation from vendor
- Fill in your deployment location

Enterprise Singapore, formerly International Enterprise Singapore and SPRING Singapore, is the government agency championing enterprise development. We work with committed companies to build capabilities, innovate and internationalise. We also support the growth of Singapore as a hub for global trading and startups. As the national standards and accreditation body, we continue to build trust in Singapore's products and services through quality and standards.

Public Waste Collector

Cleaning Business

Security Agency Licence

Licence
2. Cleaning Sector

Licence
3. Security Sector