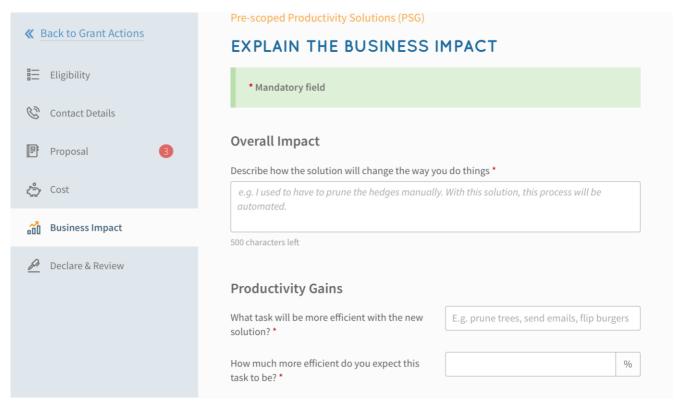

# Step 7/8: Business Impact

- Fill in details of Cost Savings
- Fill in details of Productivity Gains