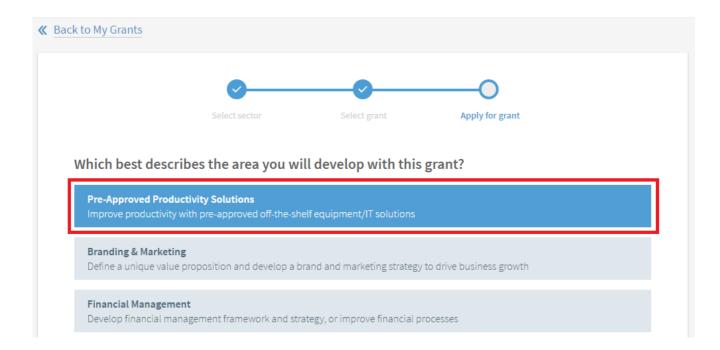

## Step 2/8: Select business sector and grant type

- Select Sector that best describes your business
- Click on 'Pre-Approved Productivity Solutions'