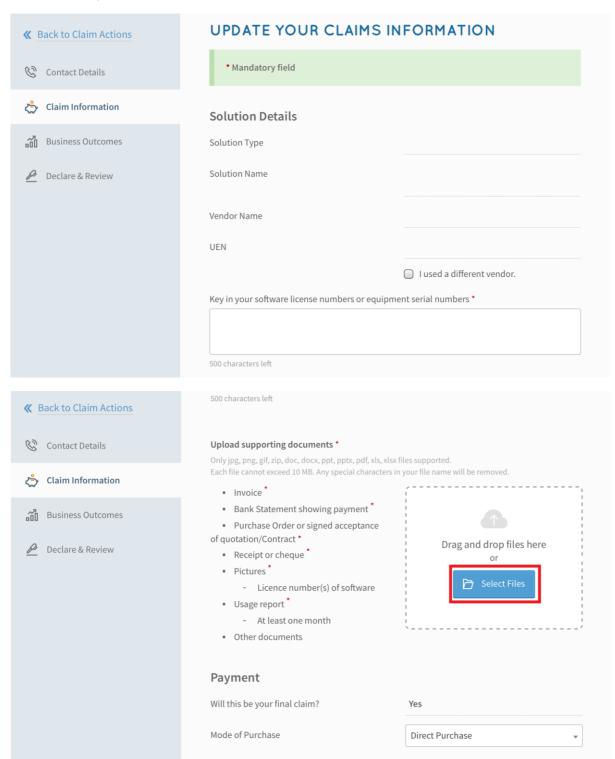

### Step 4/6: Claim Information

- Fill in your claim information
- Upload supporting documents
- Fill in payment details

- Fill in deployment location
- Fill in your claim amount