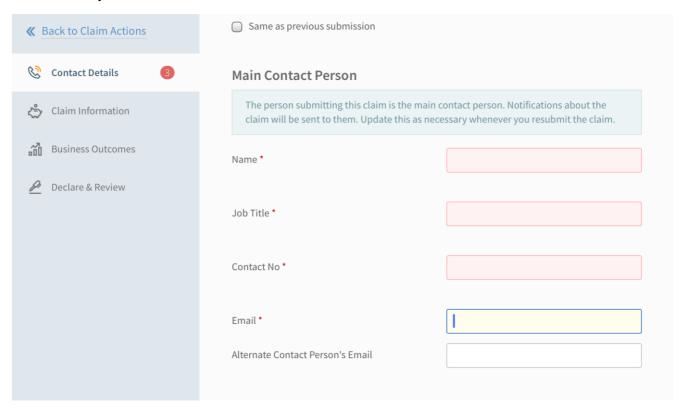

singapore\ development\ formerly\ f$ committed companies to build capabilities, innovate and internationalise. We also support the growth of Singapore as a hub for global trading and startups. As the national standards and accreditation body, we continue to build trust in Singapore's products and services through quality and standards.



## **Acceptance of Letter of Offer**

# Step 1/1: Login and accept

- Login to BGP > 'My Grants' tab
- Click 'Proceed' in the 'Letters And Documents' section
- Click 'Accept'











### **Claims Submission**

## Step 1/6: Login

- Login to BGP > My Grants > Claims
- Click on 'File new claim'



### Step 2/6: Select grant

- Select approved grant you wish to claim for
- Click 'Proceed'







## Step 3/6: Contact Details

Fill in your contact details



### Step 4/6: Claim Information

- Fill in your claim information
- Upload supporting documents
- Fill in payment details



- Fill in deployment location
- Fill in your claim amount







## Step 5/6: Business Outcomes

Fill in business outcomes





## Step 6/6: Declaration & Submit

- Complete declaration and acknowledgement terms
- Submit claim