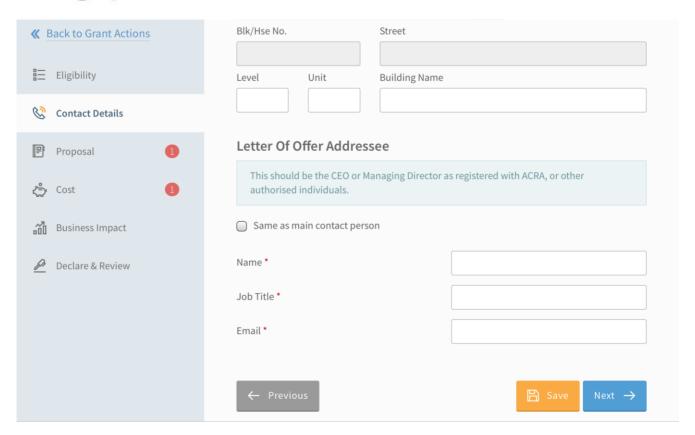

### Step 4/8: Contact Details

- Fill in details of the main contact person
- Fill in details of the Letter of Offer addressee

| <b>≪</b> Back to Grant Actions                                                                                                                                                                                                                                                                                                                                                                                                                                                                                                                                                                                                                                                                                                                                                                                                                                                                                                                                                                                                                                                                                                                                                                                                                                                                                                                                                                                                                                                                                                                                                                                                                                                                                                                                                                                                                                                                                                                                                                                                                                                                                   | Pre-scoped Productivity Solutions (PSG)  PROVIDE YOUR CONTACT DETAILS                                       |
|------------------------------------------------------------------------------------------------------------------------------------------------------------------------------------------------------------------------------------------------------------------------------------------------------------------------------------------------------------------------------------------------------------------------------------------------------------------------------------------------------------------------------------------------------------------------------------------------------------------------------------------------------------------------------------------------------------------------------------------------------------------------------------------------------------------------------------------------------------------------------------------------------------------------------------------------------------------------------------------------------------------------------------------------------------------------------------------------------------------------------------------------------------------------------------------------------------------------------------------------------------------------------------------------------------------------------------------------------------------------------------------------------------------------------------------------------------------------------------------------------------------------------------------------------------------------------------------------------------------------------------------------------------------------------------------------------------------------------------------------------------------------------------------------------------------------------------------------------------------------------------------------------------------------------------------------------------------------------------------------------------------------------------------------------------------------------------------------------------------|-------------------------------------------------------------------------------------------------------------|
| ≣= Eligibility                                                                                                                                                                                                                                                                                                                                                                                                                                                                                                                                                                                                                                                                                                                                                                                                                                                                                                                                                                                                                                                                                                                                                                                                                                                                                                                                                                                                                                                                                                                                                                                                                                                                                                                                                                                                                                                                                                                                                                                                                                                                                                   | * Mandatory field                                                                                           |
| Contact Details                                                                                                                                                                                                                                                                                                                                                                                                                                                                                                                                                                                                                                                                                                                                                                                                                                                                                                                                                                                                                                                                                                                                                                                                                                                                                                                                                                                                                                                                                                                                                                                                                                                                                                                                                                                                                                                                                                                                                                                                                                                                                                  | Main Contact Donor                                                                                          |
| Proposal 1                                                                                                                                                                                                                                                                                                                                                                                                                                                                                                                                                                                                                                                                                                                                                                                                                                                                                                                                                                                                                                                                                                                                                                                                                                                                                                                                                                                                                                                                                                                                                                                                                                                                                                                                                                                                                                                                                                                                                                                                                                                                                                       | Main Contact Person  The person submitting this application is the main contact person. Notifications about |
| දුදු Cost                                                                                                                                                                                                                                                                                                                                                                                                                                                                                                                                                                                                                                                                                                                                                                                                                                                                                                                                                                                                                                                                                                                                                                                                                                                                                                                                                                                                                                                                                                                                                                                                                                                                                                                                                                                                                                                                                                                                                                                                                                                                                                        | the application will be sent to them. Update this as necessary whenever you resubmit the application.       |
| Business Impact                                                                                                                                                                                                                                                                                                                                                                                                                                                                                                                                                                                                                                                                                                                                                                                                                                                                                                                                                                                                                                                                                                                                                                                                                                                                                                                                                                                                                                                                                                                                                                                                                                                                                                                                                                                                                                                                                                                                                                                                                                                                                                  | Name *                                                                                                      |
| Declare & Review     Declare & Review | Job Title *                                                                                                 |
|                                                                                                                                                                                                                                                                                                                                                                                                                                                                                                                                                                                                                                                                                                                                                                                                                                                                                                                                                                                                                                                                                                                                                                                                                                                                                                                                                                                                                                                                                                                                                                                                                                                                                                                                                                                                                                                                                                                                                                                                                                                                                                                  | Contact No *                                                                                                |
|                                                                                                                                                                                                                                                                                                                                                                                                                                                                                                                                                                                                                                                                                                                                                                                                                                                                                                                                                                                                                                                                                                                                                                                                                                                                                                                                                                                                                                                                                                                                                                                                                                                                                                                                                                                                                                                                                                                                                                                                                                                                                                                  | Email *                                                                                                     |
|                                                                                                                                                                                                                                                                                                                                                                                                                                                                                                                                                                                                                                                                                                                                                                                                                                                                                                                                                                                                                                                                                                                                                                                                                                                                                                                                                                                                                                                                                                                                                                                                                                                                                                                                                                                                                                                                                                                                                                                                                                                                                                                  | Alternate Contact Person's Email                                                                            |