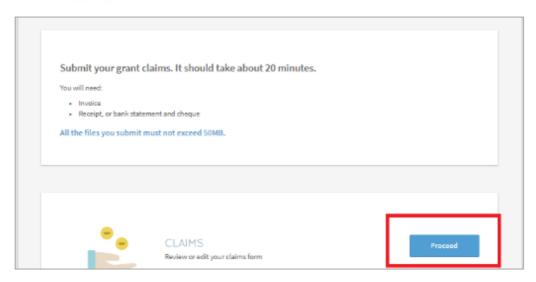

### Step 2/6: Select grant

- Select approved grant you wish to claim for
- Click 'Proceed'