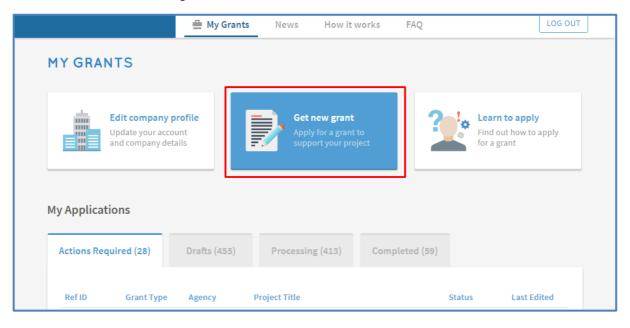

## Step-by-step guide for Productivity Solutions Grant (PSG)

## **Application**

## Step 1/8: Login

- Login to BGP > My Grants tab
- Click on 'Get new grant'





## Step 2/8: Select business sector and grant type

- Select Sector that best describes your business
- Click on 'Pre-Approved Productivity Solutions'







## Step 3/8: Eligibility

· Check 'Yes' if you meet the eligibility criteria



### Step 4/8: Contact Details

- Fill in details of the main contact person
- Fill in details of the Letter of Offer addressee



| <b>≪</b> Back to Grant Actions