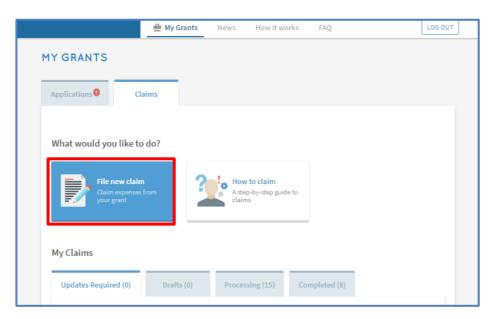

## Step 1/6: Login

- Login to BGP > My Grants > Claims
- Click on 'File new claim'