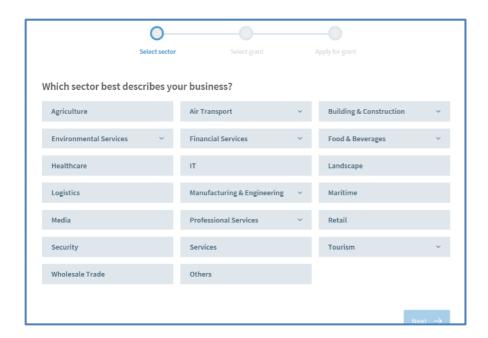

## Step 2/8: Select business sector and grant type

- Select Sector that best describes your business
- Click on 'Pre-Approved Productivity Solutions'