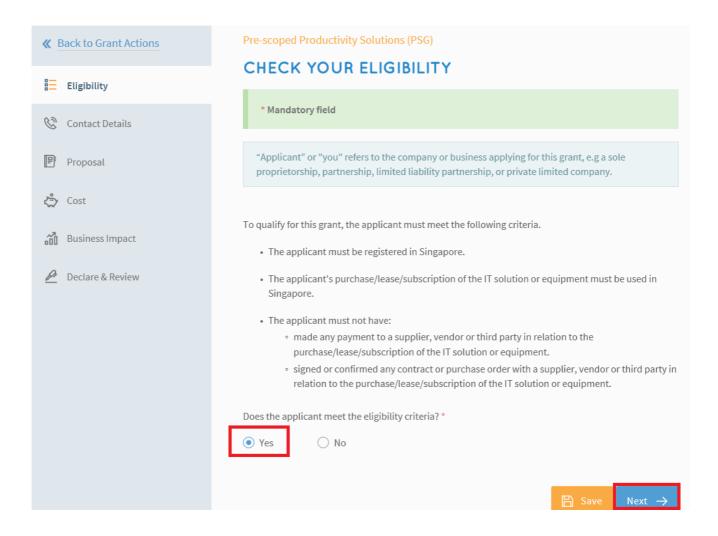

## Step-by-step guide for Productivity Solutions Grant (PSG)

## **Application**

## Step 1/8: Login

- Login to BGP > My Grants tab
- Click on 'Get new grant'





## Step 2/8: Select business sector and grant type

- Select Sector that best describes your business
- Click on 'Pre-Approved Productivity Solutions'







## Step 3/8: Eligibility

· Check 'Yes' if you meet the eligibility criteria



### Step 4/8: Contact Details

- Fill in details of the main contact person
- Fill in details of the Letter of Offer addressee



| <b>≪</b> Back to Grant Actions