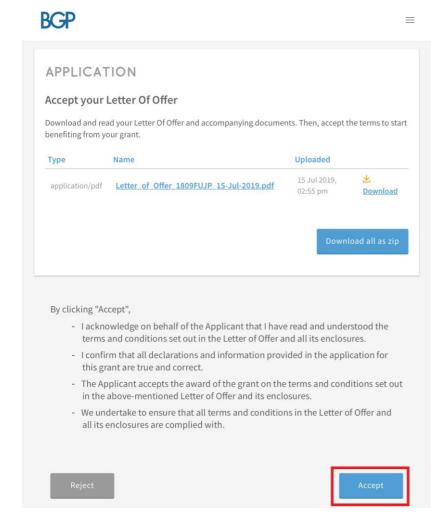

# Step 1/1: Login and accept

- Login to BGP > 'My Grants' tab
- Click 'Proceed' in the 'Letters And Documents' section
- Click 'Accept'