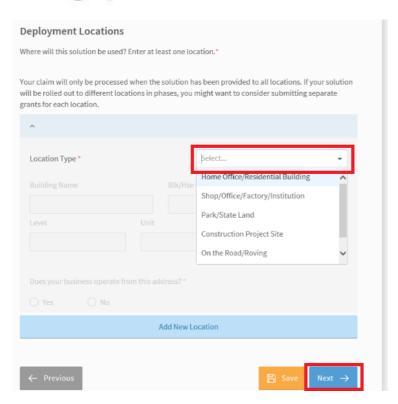

# Step 5/8: Proposal

- Fill in your application details
- Fill in details of your pre-approved vendor
- · Click 'Select Files' to upload quotation from vendor
- Fill in your deployment location

Enterprise Singapore, formerly International Enterprise Singapore and SPRING Singapore, is the government agency championing enterprise development. We work with committed companies to build capabilities, innovate and internationalise. We also support the growth of Singapore as a hub for global trading and startups. As the national standards and accreditation body, we continue to build trust in Singapore's products and services through quality and standards.