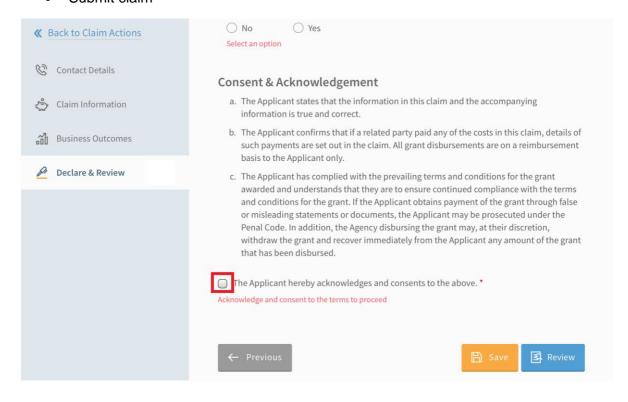

## Step 6/6: Declaration & Submit

- Complete declaration and acknowledgement terms
- Submit claim

### Consent & Acknowledgement

- a. The Applicant consents to the release of any information provided in this application or in support of this application or information on any consequential provision of grant by the Agency to other public agencies for the purposes of assessing the Applicant's suitability for their grant or other assistance schemes or for public policy analysis or formulation or public data analytics purposes, and to external auditors.
- b. The Applicant acknowledges that the submission of this application does not, of itself, automatically entitle the Applicant to funding, and all project funding stated in this application is purely an estimation and will be subject to evaluation. The Applicant also understands that the funding shall be subject to such further terms and conditions as may be set out in the Letter of Offer, where applicable.
- c. The Applicant acknowledges and agrees that it shall be undertaking the project at its own cost and risk. The Applicant agrees that in no event will the Agency be liable to the applicant for any direct or indirect losses or damages, including loss of income, profit or savings or indirect, incidental, special, consequential, or punitive damages arising from or in connection with this Application.
- d. The Applicant agrees to indemnify the Agency against any claims made against the Agency or incurred by the Agency arising from or in connection with this Application.
- The Applicant hereby acknowledges and consents to the above. \*