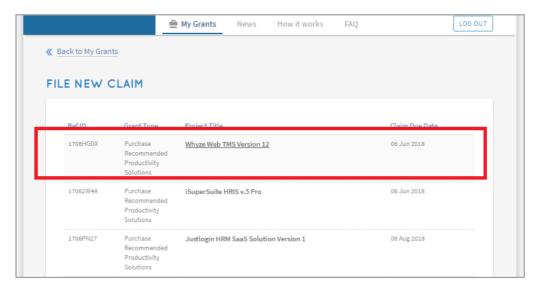

### Step 2/6: Select grant

- Select approved grant you wish to claim for
- Click 'Proceed'