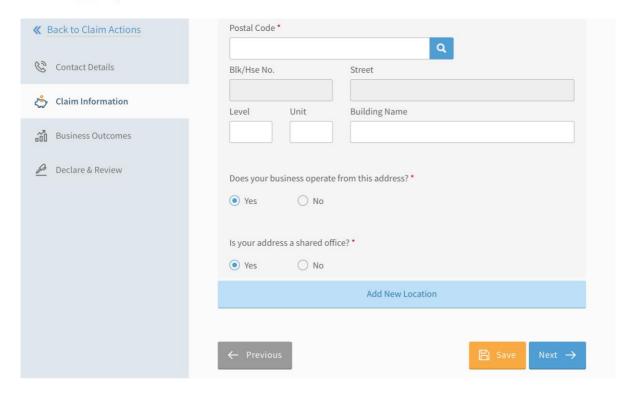

### Step 4/6: Claim Information

- Fill in your claim information
- Upload supporting documents
- Fill in payment details

- Fill in deployment location
- Fill in your claim amount