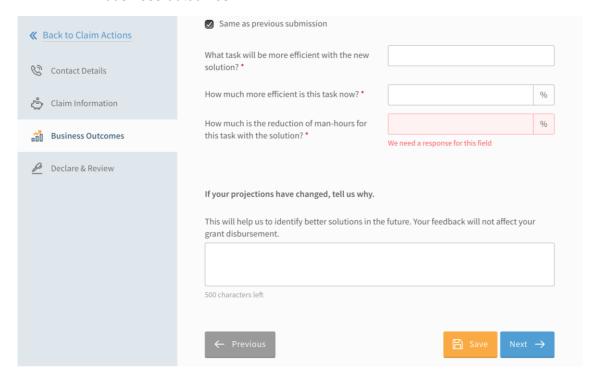

nue to build trust in Singapore's products and services through quality and standards.



## **Acceptance of Letter of Offer**

# Step 1/1: Login and accept

- Login to BGP > 'My Grants' tab
- Click 'Proceed' in the 'Letters And Documents' section
- Click 'Accept'











### **Claims Submission**

## Step 1/6: Login

- Login to BGP > My Grants > Claims
- Click on 'File new claim'



### Step 2/6: Select grant

- Select approved grant you wish to claim for
- Click 'Proceed'







## Step 3/6: Contact Details

Fill in your contact details



### Step 4/6: Claim Information

- Fill in your claim information
- Upload supporting documents
- Fill in payment details



- Fill in deployment location
- Fill in your claim amount







## Step 5/6: Business Outcomes

Fill in business outcomes





## Step 6/6: Declaration & Submit

- Complete declaration and acknowledgement terms
- Submit claim