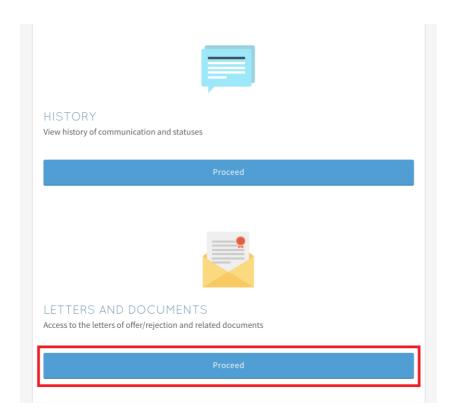

# Step 1/1: Login and accept

- Login to BGP > 'My Grants' tab
- Click 'Proceed' in the 'Letters And Documents' section
- Click 'Accept'